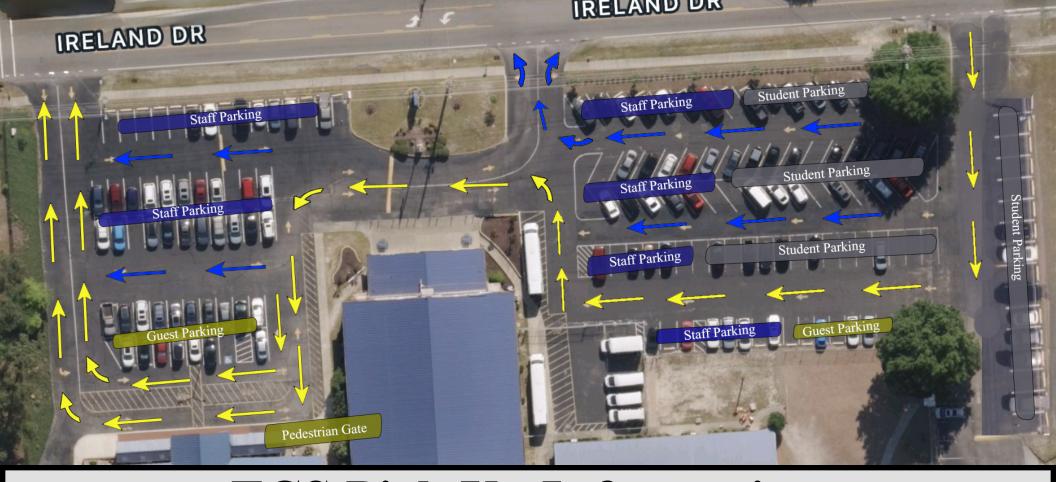

## FCS Pick Up Information

- Pick Up Entrance will be open from 2:45 pm-3:15pm ONLY
- Yellow arrows show car rider pick up traffic pattern.
- Blue arrows show all flow of traffic for those looking to park
- Please have all phones put away and have all students ready to get in as quickly as possible.
- Instructions for parent walk-up:
  - o Must use crosswalks by main entrances.
  - You may NEVER stand or wave your arm from a car window in the parking lot and motion for your child to walk to you. Parents must not text the child to come to the car during active dismissal times.
  - o For JH/HS: the parent must walk to the sidewalk and meet their child and walk with them back to their vehicle.
  - For Elementary: the parent must walk through the wrought iron gate between the gym and the main building to the picnic tables. Please have your child's pick-up sign. A staff member will assist you.
- School end times are:
  - o PreK-2nd grade school- 3:00pm
  - o 3rd-5th grade school- 3:00pm
  - o JH/HS school- 2:45pm