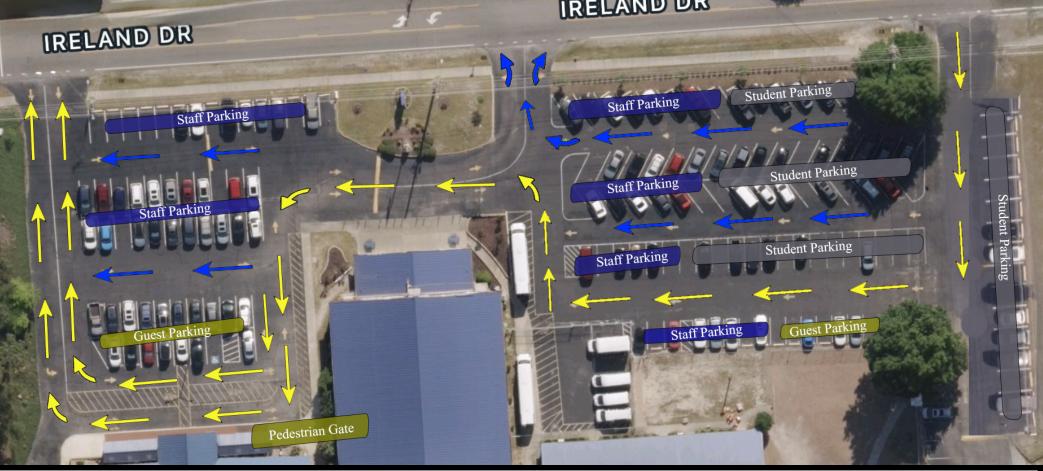

## **FCS Pick Up Information**

- Pick Up Entrance will be open from 2:30pm-3:30 ONLY
- Yellow arrows show car rider pick up traffic pattern.
- Blue arrows show all flow of traffic for those looking to park
- Please have all phones put away and have all students ready to get in as quickly as possible.
- Instructions for parent walk-up:
  - Must use crosswalks by main entrances.
  - You may NEVER stand or wave your arm from a car window in the parking lot and motion for your child to walk to you. Parents must not text the child to come to the car during active dismissal times.
  - For JH/HS: the parent must walk to the sidewalk and meet their child and walk with them back to their vehicle.
  - For Elementary: the parent must walk through the wrought iron gate between the gym and the main building to the picnic tables. Please have your child's pick-up sign. A staff member will assist you.
- School end times are:
  - PreK-2nd grade school- 3:00pm
  - o 3rd-5th grade school- 3:15pm
  - o JH/HS school- 2:45pm