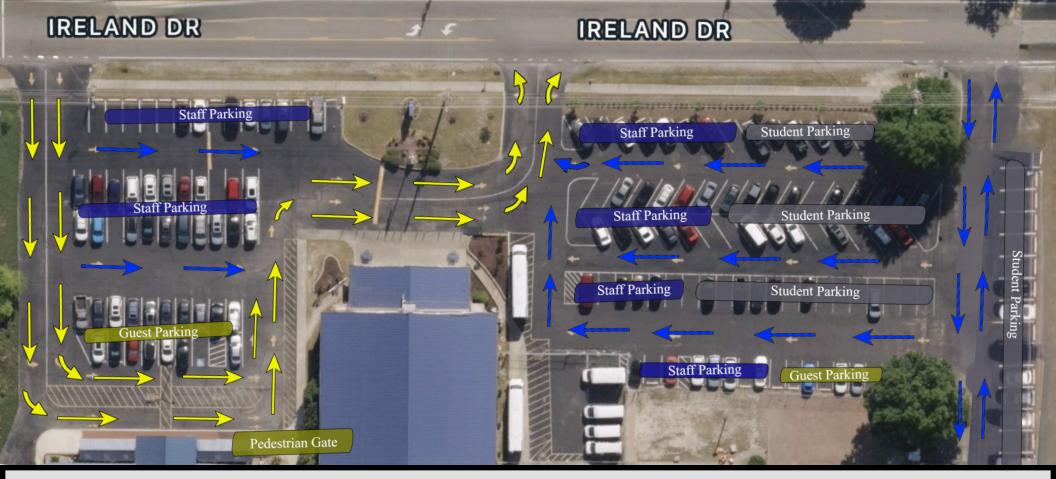

## FCS Drop Off Information

- Drop Off Entrance will be open from 6:30am-8:15am
- Yellow arrows show car rider drop off traffic pattern.
- Blue arrows show all flow of traffic for those looking to park
- Please have all phones put away and have all students ready to get out as quickly as possible.
- Instructions for parent walk-up:
  - o Must use crosswalks by main entrances.
- School start times are:
  - o PreK-2nd grade school- 8:15am
  - o 3rd-5th grade school-8:15am
  - o JH/HS school-7:45am
- Morning BAC for Elementary students is open at 6:30 am and will be located in the main cafeteria. You will not be charged if your children arrive at 7:30 or after. Entrance to elementary classrooms will begin at 8:00. JH/HS school students can be dropped off in the morning as early as 6:30 am. Entrance to 1st period will begin at 7:35.