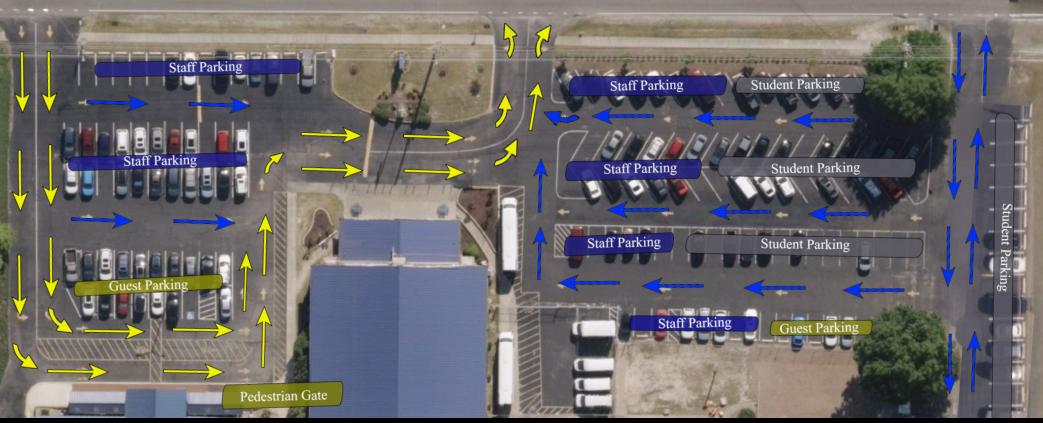

## **FCS Drop Off Information**

- Drop Off Entrance will be open from 6:30am-8:00am
- Yellow arrows show car rider drop off traffic pattern.
- Blue arrows show all flow of traffic for those looking to park
- Please have all phones put away and have all students ready to get out as quickly as possible.
- Instructions for parent walk-up:
  - Must use crosswalks by main entrances.
- School start times are:
  - PreK-2nd grade school- 8:00am
  - o 3rd-5th grade school- 8:00am
  - o JH/HS school-8:00am
- Morning BAC for Elementary students is open at 6:30 am and will be located in the main cafeteria. You will not be charged if your children arrive at 7:30am or after. Entrance to elementary classrooms will begin at 7:50am. JH/HS school students can be dropped off in the morning as early as 6:30am. Entrance to 1st period will begin at 7:50am.